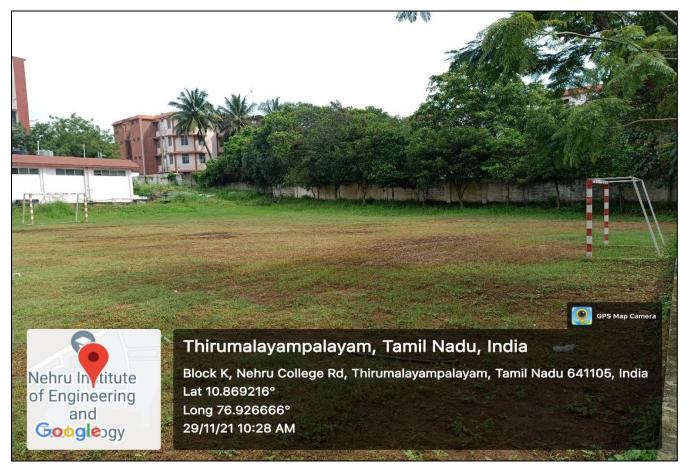

oga Hall                                                                       | 28 x 15=420                |

NIET / NAAC / CRITERIA 4 / 4.1.2



NEHRU INSTITUTE OF ENGINEERING AND TECHNOLOGY T. M. Palayam, Coimbatore-641 105 (Approved by AICTE, New Delhi and Affiliated to Anna University, Chennai)

Accredited by NAAC, Recognized by UGC with Section 2(f) and 12(B) NBA Accredited UG Courses- Aero, CSE, Mech



Activities

### **TABLE 1 - INFRASTRUCTURE AND SPORTS UTILITIES**

### FOOTBALL COURT





# NEHRU INSTITUTE OF ENGINEERING AND TECHNOLOGY T. M. Palayam, Coimbatore-641 105 (Approved by AICTE, New Delhi and Affiliated to Anna University, Chennai)

Accredited by NAAC, Recognized by UGC with Section 2(f) and 12(B) NBA Accredited UG Courses- Aero, CSE, Mech



### **VOLLEYBALL COURT**







**BASKETBALL COURT** 





# NEHRU INSTITUTE OF ENGINEERING AND TECHNOLOGY T. M. Palayam, Coimbatore-641 105 (Approved by AICTE, New Delhi and Affiliated to Anna University, Chennai)

Accredited by NAAC, Recognized by UGC with Section 2(f) and 12(B) NBA Accredited UG Courses- Aero, CSE, Mech



### **TABLE TENNIS**







**BADMINTON COURT** 







### **CARROM BOARD**







**BOYS GYM** 



















### **GIRLS GYM**













### **SPORTS ROOM**













### CULTURAL ACTIVITIES- PK DAS MEMORIAL AUDITORIUM



### CULTURAL ACTIVITIES- PK DAS MEMORIAL AUDITORIUM







### EXPENDITURE ON SPORTS EQUIPEMENT



|                                                                                     | MONPRO