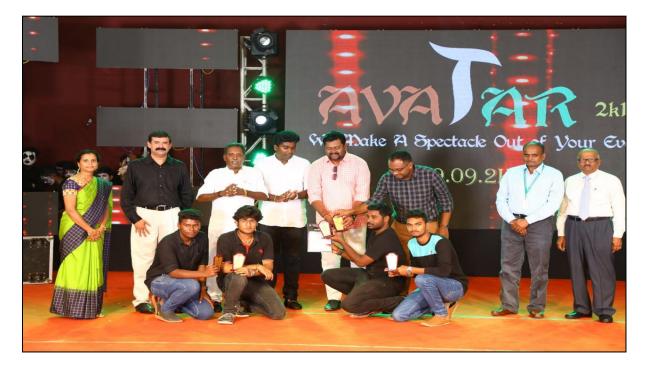

G AND TECHNOLOGY T. M. Palayam, Coimbatore-641 105 (Approved by AICTE, New Delhi and Affiliated to Anna University, Chennai)

Accredited by NAAC, Recognized by UGC with Section 2(f) and 12(B) NBA Accredited UG Courses- Aero, CSE, Mech



### **VOLLEYBALL COURT**







**BASKETBALL COURT** 





# NEHRU INSTITUTE OF ENGINEERING AND TECHNOLOGY T. M. Palayam, Coimbatore-641 105 (Approved by AICTE, New Delhi and Affiliated to Anna University, Chennai)

Accredited by NAAC, Recognized by UGC with Section 2(f) and 12(B) NBA Accredited UG Courses- Aero, CSE, Mech



### **TABLE TENNIS**







**BADMINTON COURT** 







### **CARROM BOARD**







**BOYS GYM** 



















### **GIRLS GYM**













### **SPORTS ROOM**













### CULTURAL ACTIVITIES- PK DAS MEMORIAL AUDITORIUM



### CULTURAL ACTIVITIES- PK DAS MEMORIAL AUDITORIUM







### EXPENDITURE ON SPORTS EQUIPEMENT



|                                                                                     | MONPRO                                                                                                                                                                                                      |               | NO : 33ALMP                                          |                                   |                        |                                             |              |                                 |
|-------------------------------------------------------------------------------------|-------------------------------------------------------------------------------------------