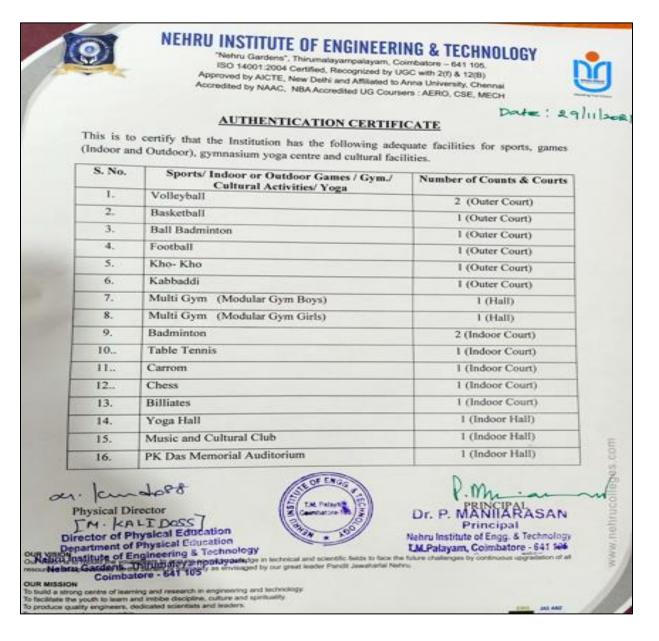

## **4.1.2** The Institution has adequate facilities for cultural activities, sports, games (indoor, outdoor), gymnasium, yoga centre etc.

Nehru Institute of Engineering & Technology encourages active participation in sports and cultural activities by the students and has state of the art facilities for the same. The following table offers a description of various infrastructure and sports utilities available for the students.

| S.No | DESCRIPTION                         | NAME OF THE SPORTS                                                              | AREA, M <sup>2</sup>       |
|------|-------------------------------------|---------------------------------------------------------------------------------|----------------------------|
| 1    | Sports facilities for Outdoor games | 1.Football                                                                      | 66 x 100 = 6,600           |
|      |                                     | 2.Volleyball                                                                    | 2 x (18x9) =324            |
|      |                                     | 3.Kabaddi                                                                       | 13x10 = 130                |
|      |                                     | 4.Kho-kho                                                                       | 31x16 = 496                |
|      |                                     | 5.Ball badminton                                                                | 24  x12 = 288              |
|      |                                     | $\begin{array}{c} 6.Basketball \\ 1 Badminton \\ 13 40 \times 6 10 \end{array}$ | 28  x15 = 420              |
| 2    | Sports facilities for Indoor games  | 1.Badminton                                                                     | (13.40 x 6.10) x 2 =163.48 |
|      |                                     | 2.Chess                                                                         | 10  x 10 = 100             |
|      |                                     | 3.Table tennis                                                                  | 20 x 16 = 320              |
|      |                                     | 4.Carrom                                                                        | 10 x 10 =100               |
|      |                                     | 5.Billiates                                                                     | $10 \ge 100$               |
| 3    | Gymnasium facilities for Boys &     | 1.Abdominal -2                                                                  |                            |
|      | Girls                               | 2.High pulley – 1                                                               |                            |
|      |                                     | 3.Low pulley – 1                                                                |                            |
|      |                                     | 4.Treadmil manual – 3                                                           |                            |
|      |                                     | 5.Treadmil machine – 3                                                          |                            |
|      |                                     | 6.Sitting twister – 1                                                           | 45 15 675                  |
|      |                                     | 7.Standing twister – 1                                                          | 45 x 15 = 675              |
|      |                                     | 8. Hyber extension $-1$                                                         |                            |
|      |                                     | 9.Stepper -1                                                                    |                            |
|      |                                     | 10.Cycle exercise - 2                                                           |                            |
|      |                                     | 11.Bench press – 1                                                              |                            |
|      |                                     | 12.Plate rack – 1                                                               |                            |
|      |                                     | 13.Hight plate (1kg,2<br>kg,2.5kg,5kg,6 kg)                                     |                            |
|      |                                     | 14.Dumbells                                                                     |                            |
|      |                                     | (1kg,2kg,3kg,4kg,5kg,6kg)                                                       |                            |
|      |                                     | 15.Stomack belt -1                                                              |                            |
|      |                                     | 16.Barbell stand -1                                                             |                            |
|      |                                     | 17. Peck deck $-1$                                                              |                            |
|      |                                     | 18. Leg extension – 1                                                           |                            |
|      |                                     | 19.Liffting bar – 1                                                             |                            |
|      |                                     | 20.Wants – 1                                                                    |                            |
|      |                                     | 21. Wight machine - 1                                                           |                            |
| 4    | Facilities for Yoga & Cultural      | Yoga Hall                                                                       | 28 x 15=420                |

### **TABLE 1 - INFRASTRUCTURE AND SPORTS UTILITIES**