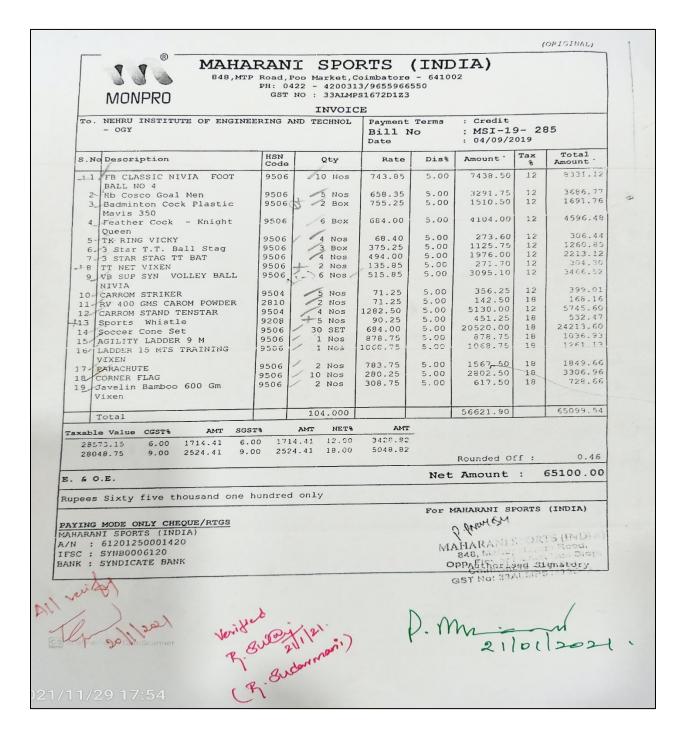

### EXPENDITURE ON SPORTS EQUIPEMENT

|                                                                                     | MONPRO                                                                                                                                                                                                      |               | NO : 33ALMP                                          |                                   |                        |                                             |              |                                 |
|-------------------------------------------------------------------------------------|-------------------------------------------------------------------------------------------------------------------------------------------------------------------------------------------------------------|---------------|------------------------------------------------------|-----------------------------------|------------------------|---------------------------------------------|--------------|---------------------------------|
| To. NEHRU INSTITUTE OF ENGINE<br>- OGY<br>MERRU GARDENS, NEHRU COLL<br>T.M PALAYAM, |                                                                                                                                                                                                             |               |                                                      | Payment Terms<br>Bill No<br>Date  |                        | : Credit<br>: MSI-18-00 219<br>: 25/08/2018 |              |                                 |
| S.No                                                                                | COIMBATORE, 641105<br>Description                                                                                                                                                                           | HSN           | Qty                                                  | Rate                              | Diet                   | Amount '                                    | Tax          | Total<br>Amount                 |
| 14                                                                                  | Foot Ball                                                                                                                                                                                                   | 9506          | /15.Nos                                              | 998.00                            |                        |                                             | -            |                                 |
| - 31                                                                                | WEB NIVIA GOAL HEP GLOVE                                                                                                                                                                                    | 4203          |                                                      | 395.00                            |                        | 14970.00                                    | 12.          | 16766,40                        |
| - 31                                                                                | Baaket Ball No 7 - NIVIA                                                                                                                                                                                    | 9506          | 3 Nos                                                | 693.00                            |                        | 2079.00                                     | 12           | 884.80 2320,48                  |
|                                                                                     | TOP GRIF                                                                                                                                                                                                    | 1000          | 1                                                    |                                   |                        |                                             |              |                                 |
| 5                                                                                   | BASKET BALL NET VIXEN                                                                                                                                                                                       | 9506          |                                                      | 162.00                            |                        | 324.00                                      | 12           | 362.11                          |
| -                                                                                   | CROWN NUMBER WEIGHING<br>SCALE                                                                                                                                                                              | 8423          | 1 Nom                                                | 2385.00                           |                        | 2385.00                                     |              | 2814,30                         |
| 10                                                                                  | FOX 40 WHISTLE                                                                                                                                                                                              | 1.52.53       | 51                                                   |                                   |                        |                                             | 0.000        |                                 |
| 07.1                                                                                | Soccer Cone Set                                                                                                                                                                                             |               | D S Nos                                              | 230.00                            |                        | 1150.00                                     |              | 1288.00                         |
|                                                                                     | Hb Net All Double                                                                                                                                                                                           | 9506          | -JO Nos                                              | 29.00                             |                        | #70.00                                      |              | 1026.60                         |
|                                                                                     | SPARTAN MSD RUN EW                                                                                                                                                                                          | 9506          | 2 Nos                                                | 1325.00                           |                        | 2650.00                                     |              | 2968.00                         |
| 101                                                                                 | RELIANT XTREME SG BAT SH                                                                                                                                                                                    | 9506          |                                                      | 6300.00                           |                        | 6300.00                                     |              | 7056.00                         |
| iil                                                                                 | DC570 + BAT EN SIZE 6                                                                                                                                                                                       | 9506          | 1 Nos                                                | \$250.00                          |                        | 6750.00                                     |              | 7560,00                         |
| 32                                                                                  | BOUNCER RED STICH BALL                                                                                                                                                                                      | 9506          | 1 Nos                                                | 5350.00                           |                        | 5350.00                                     |              | 5992.00                         |
| 23.1                                                                                | JAVELIN BAMBOO 600 GM                                                                                                                                                                                       | 9506          | 48 Mos                                               | 390.00                            |                        | 18720.00                                    |              | 20966,40                        |
|                                                                                     | VIXEN                                                                                                                                                                                                       | 3206          | 1 Nos                                                | 345.00                            |                        | 345.00                                      | 18           | 407.10                          |
| 14, 1                                                                               | JAVELIN BANSOO 800 GN                                                                                                                                                                                       | 9506          | /1 Nos                                               | 385.00                            |                        | 385.00                                      | 18           | 454.30                          |
| 25/1                                                                                | WODDEN STUMPS MONPRO                                                                                                                                                                                        | 9306          | / 9 1808                                             | 140.00                            |                        | 1260.00                                     |              |                                 |
| 16 1                                                                                | MARRIOR SF H SUP                                                                                                                                                                                            | 6506          | 3 Nos                                                | 1100.00                           |                        |                                             |              | 1411.20                         |
|                                                                                     | TAND BALL FOST NON                                                                                                                                                                                          | 9506          | 1 SET                                                | 25500.0                           |                        | 3300,00                                     | 18           | 3894.00                         |
| 1                                                                                   | OVEBLE                                                                                                                                                                                                      | 10000         | 1. C.            |                                   |                        | 22200.00                                    | 1.44         | 28560.00                        |
|                                                                                     | football Goal Post Net -<br>Nash                                                                                                                                                                            | 950€          | /1 PAIR                                              | 4900.00                           |                        | 4900.00                                     | 12           | 5488.00                         |
|                                                                                     |                                                                                                                                                                                                             |               | 127.000                                              |                                   | -                      | 98028.00                                    |              | 110228.46                       |
| -                                                                                   | Total                                                                                                                                                                                                       |               |                                                      |                                   |                        |                                             | -            |                                 |
|                                                                                     |                                                                                                                                                                                                             | -             | ANT STORE                                            |                                   |                        |                                             |              |                                 |
| sabl                                                                                | e Value CGST4 AMT 505                                                                                                                                                                                       |               | ANT NETS                                             | AHT                               |                        |                                             |              |                                 |
| sab1                                                                                | e Value CGST% AMT 505<br>43.00 5.00 5444.58 6.                                                                                                                                                              | 00 54         | 44.58 12.00                                          | 10889.16                          |                        |                                             |              |                                 |
| sab1                                                                                | e Value CGST% AMT 505<br>43.00 5.00 5444.58 6.                                                                                                                                                              | 00 54         | the second second second second second second second | 10889.16                          |                        |                                             |              | 2702                            |
| 907<br>72                                                                           | e Value CGST4 AMT 505<br>43.00 6.00 5444.56 6.<br>85.00 9.00 655.65 9.                                                                                                                                      | 00 54         | 44.58 12.00                                          | 10889.16                          |                        | Rounded O                                   |              |                                 |
| sab1                                                                                | e Value CGST4 AMT 505<br>43.00 6.00 5444.56 6.<br>85.00 9.00 655.65 9.                                                                                                                                      | 00 54         | 44.58 12.00                                          | 10889.16                          |                        |                                             |              | -0,46                           |
| 907<br>72                                                                           | e Value CGST4 AMT 505<br>43.00 6.00 5444.56 6.<br>85.00 9.00 655.65 9.                                                                                                                                      | 00 54         | 44.58 12.00<br>55.65 18.00                           | 10889.16<br>1311.30               | Net                    |                                             |              |                                 |
| 907<br>72<br>6 C                                                                    | e Value CGGT% AMT 505<br>43.00 4.00 3444.58 6.<br>85.00 9.00 655.65 9.<br>D.E.                                                                                                                              | 00 54         | 44.58 12.00<br>55.65 18.00                           | 10889.16<br>1311.30               | Net<br>t only          |                                             | : 1          | 10228.00                        |
| ying                                                                                | • Value CGST% AMT 505<br>43.00 6.00 5444.56 6.<br>85.00 9.00 655.65 9.<br>0.E.<br>• One lakh ten thousand t                                                                                                 | 00 54         | 44.58 12.00<br>55.65 18.00                           | 10889.16<br>1311.30               | Net<br>t only          | Amount                                      | : 1          | 10228.00                        |
| yabl<br>907<br>72<br>6 C<br>pees<br>HARA                                            | e Value CG3T% AMT 505<br>43.00 6.00 5444.56 6.<br>85.00 9.00 655.65 9.<br>0.E.<br>1 One lakh ten thousand t<br>1 MODE ONLY CHEQUE/RTGS<br>NI SPORTS (INDIA)                                                 | 00 54         | 44.58 12.00<br>55.65 18.00                           | 10889.16<br>1311.30               | Net<br>t only          | Amount                                      | : 1          | 10228.00                        |
| yabl<br>907<br>72<br>6 C<br>pees<br>HARA<br>N 1                                     | • Value CGST% AMT 505<br>43.00 6.00 5444.56 6.<br>85.00 9.00 655.65 9.<br>0.E.<br>• One lakh ten thousand t                                                                                                 | 00 54         | 44.58 12.00<br>55.65 18.00                           | 10889.16<br>1311.30               | Net<br>t only          | Amount                                      | : 1          | 10228.00                        |
| yor<br>72<br>6 C<br>pees<br>YING<br>HARA<br>N 1<br>SC 1                             | • Value CG3T% AMT 505<br>43.00 4.00 3444.38 6.<br>85.00 9.00 655.65 9.<br>0.E.<br>1 One lakh ten thousand t<br>HODE CMLY CHEQUE/RTGS<br>NI SPORTS (IMOIA)<br>61201250001420                                 | 00 54         | 44.58 12.00<br>55.65 18.00                           | 10889.16<br>1311.30               | Net<br>t only          | Amount                                      | : 1          | 10228.00                        |
| yabl<br>907<br>72<br>6 C<br>pees<br>HARA<br>N 1<br>SC 1                             | • Value CGST% AMT 503<br>43.00 6.00 5444.56 6.<br>85.00 9.00 655.65 9.<br><b>D.E.</b><br>• One lakh ten thousand t<br>• MODE CMLY CHEQUE/RTCS<br>NI SPORTS (INDIA)<br>61201250001420<br>STNB0006120         | 00 54         | 44.58 12.00<br>55.65 18.00                           | 10889.16<br>1311.30               | Net<br>t only          | Amount                                      | : 1<br>PORTS | 10228.00                        |
| yabl<br>907<br>72<br>6 C<br>pees<br>HARA<br>N 1<br>SC 1                             | • Value CGST% AMT 503<br>43.00 6.00 5444.56 6.<br>85.00 9.00 655.65 9.<br><b>D.E.</b><br>• One lakh ten thousand t<br>• MODE CMLY CHEQUE/RTCS<br>NI SPORTS (INDIA)<br>61201250001420<br>STNB0006120         | 00 54         | 44.58 12.00<br>55.65 18.00                           | 10889.16<br>1311.30               | Net<br>t only          | Amount                                      | : 1<br>PORTS | 10228.00<br>(INDIA)             |
| sabi<br>907<br>72<br>6 C<br>pees<br>VING<br>UARA<br>V 1<br>SC 1                     | • Value CG3T% AMT 505<br>43.00 6.00 5444.56 6.<br>85.00 9.00 655.65 9.<br>0.E.<br>• One lakh ten thousand t<br>• MODE CHLY CHEQUE/RTCS<br>NI SPORTS (INDIA)<br>61201250001420<br>SYNB0006120<br>SYNB0006120 | 00 54         | 44.58 12.00<br>55.65 18.00                           | 10889.16<br>1311.30               | Net<br>t only          | Amount                                      | : 1<br>PORTS | 10228.00<br>(INDIA)             |
| sabi<br>907<br>72<br>6 C<br>pees<br>VING<br>UARA<br>V 1<br>SC 1                     | • Value CG3T% AMT 505<br>43.00 6.00 5444.56 6.<br>85.00 9.00 655.65 9.<br>0.E.<br>• One lakh ten thousand t<br>• MODE CHLY CHEQUE/RTCS<br>NI SPORTS (INDIA)<br>61201250001420<br>SYNB0006120<br>SYNB0006120 | 00 54<br>00 6 | 44.58 12.00<br>55.65 18.00<br>dred and tw            | 10889.16<br>1311.38<br>enty eight | Net<br>t only<br>For t | Amount                                      | : 1<br>PORTS | 10228.00<br>(INDIA)             |
| yor<br>72<br>6 C<br>pees<br>YING<br>HARA<br>N 1<br>SC 1                             | • Value CG3T% AMT 505<br>43.00 6.00 5444.56 6.<br>85.00 9.00 655.65 9.<br>0.E.<br>• One lakh ten thousand t<br>• MODE CHLY CHEQUE/RTCS<br>NI SPORTS (INDIA)<br>61201250001420<br>SYNB0006120<br>SYNB0006120 | 00 54<br>00 6 | 44.58 12.00<br>55.65 18.00<br>dred and tw            | 10889.16<br>1311.38<br>enty eight | Net<br>t only<br>For t | Amount                                      | : 1<br>PORTS | 10228.00<br>(INDIA)             |
| yor<br>72<br>6 C<br>pees<br>YING<br>HARA<br>N 1<br>SC 1                             | • Value CG3T% AMT 505<br>43.00 6.00 5444.56 6.<br>85.00 9.00 655.65 9.<br>0.E.<br>• One lakh ten thousand t<br>• MODE CHLY CHEQUE/RTCS<br>NI SPORTS (INDIA)<br>61201250001420<br>SYNB0006120<br>SYNB0006120 | 00 54<br>00 6 | 44.58 12.00<br>55.65 18.00<br>dred and tw            | 10889.16<br>1311.38<br>enty eight | Net<br>t only<br>For t | Amount                                      | : 1<br>PORTS | 10228.00<br>(INDIA)<br>ignatory |
| yor<br>72<br>6 C<br>pees<br>YING<br>HARA<br>N 1<br>SC 1                             | • Value CG3T% AMT 505<br>43.00 6.00 5444.56 6.<br>85.00 9.00 655.65 9.<br>0.E.<br>• One lakh ten thousand t<br>• MODE CHLY CHEQUE/RTCS<br>NI SPORTS (INDIA)<br>61201250001420<br>SYNB0006120<br>SYNB0006120 | 00 54<br>00 6 | 44.58 12.00<br>55.65 18.00<br>dred and tw            | 10889.16<br>1311.38<br>enty eight | Net<br>t only<br>For t | Amount                                      | : 1<br>PORTS | 10228.00<br>(INDIA)<br>ignatory |
| yabl<br>907<br>72<br>6 C<br>pees<br>HARA<br>N 1<br>SC 1                             | • Value CGST% AMT 503<br>43.00 6.00 5444.56 6.<br>85.00 9.00 655.65 9.<br><b>D.E.</b><br>• One lakh ten thousand t<br>• MODE CMLY CHEQUE/RTCS<br>NI SPORTS (INDIA)<br>61201250001420<br>STNB0004520         | 00 54<br>00 6 | 44.58 12.00<br>55.65 18.00<br>dred and tw            | 10889.16<br>1311.38<br>enty eight | Net<br>t only<br>For t | Amount                                      | : 1<br>PORTS | 10228.00<br>(INDIA)<br>ignatory |
| yabl<br>907<br>72<br>6 C<br>pees<br>HARA<br>N 1<br>SC 1                             | • Value CG3T% AMT 505<br>43.00 6.00 5444.56 6.<br>85.00 9.00 655.65 9.<br>0.E.<br>• One lakh ten thousand t<br>• MODE CHLY CHEQUE/RTCS<br>NI SPORTS (INDIA)<br>61201250001420<br>SYNB0006120<br>SYNB0006120 | 00 54<br>00 6 | 44.58 12.00<br>55.65 18.00<br>dred and tw            | 10889.16<br>1311.38<br>enty eight | Net<br>t only<br>For t | Amount                                      | : 1<br>PORTS | 10228.00<br>(INDIA)<br>ignatory |
| yor<br>72<br>6 C<br>pees<br>YING<br>HARA<br>N 1<br>SC 1                             | • Value CG3T% AMT 505<br>43.00 6.00 5444.56 6.<br>85.00 9.00 655.65 9.<br>0.E.<br>• One lakh ten thousand t<br>• MODE CHLY CHEQUE/RTCS<br>NI SPORTS (INDIA)<br>61201250001420<br>SYNB0006120<br>SYNB0006120 | 00 54<br>00 6 | 44.58 12.00<br>55.65 18.00<br>dred and tw            | 10889.16<br>1311.38<br>enty eight | Net<br>t only<br>For t | Amount                                      | : 1<br>PORTS | 10228.00<br>(INDIA)             |
| sabi<br>907<br>72<br>6 C<br>pees<br>VING<br>UARA<br>V 1<br>SC 1                     | • Value CG3T% AMT 505<br>43.00 6.00 5444.56 6.<br>85.00 9.00 655.65 9.<br>0.E.<br>• One lakh ten thousand t<br>• MODE CHLY CHEQUE/RTCS<br>NI SPORTS (INDIA)<br>61201250001420<br>SYNB0006120<br>SYNB0006120 | 00 54<br>00 6 | 44.58 12.00<br>55.65 18.00<br>dred and tw            | 10889.16<br>1311.38<br>enty eight | Net<br>t only<br>For t | Amount                                      | : 1<br>PORTS | 10228.00<br>(INDIA)<br>ignatory |
| abl<br>907<br>72<br>6 C<br>ees<br>LNGA<br>ARAA<br>C 1<br>K 2                        | • Value CG3T% AMT 505<br>43.00 6.00 5444.56 6.<br>85.00 9.00 655.65 9.<br>0.E.<br>• One lakh ten thousand t<br>• MODE CHLY CHEQUE/RTCS<br>NI SPORTS (INDIA)<br>61201250001420<br>SYNB0006120<br>SYNB0006120 | 00 54<br>00 6 | 44.58 12.00<br>55.65 18.00                           | 10889.16<br>1311.38<br>enty eight | Net<br>t only<br>For t | Amount                                      | : 1<br>PORTS | 10228.00<br>(INDIA)<br>ignatory |