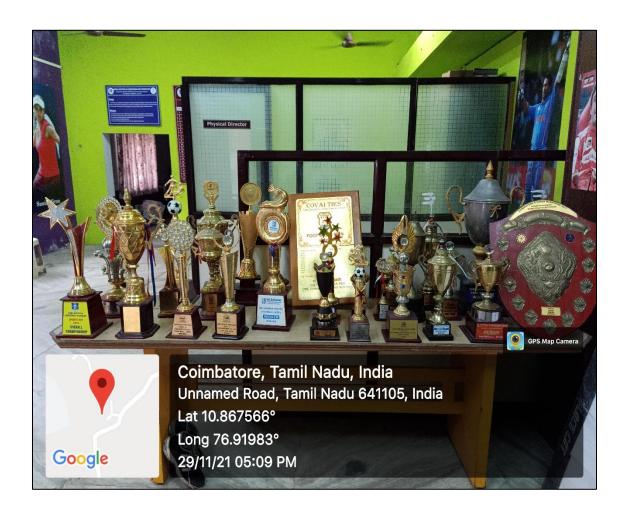

**

### FOOTBALL COURT





# NEHRU INSTITUTE OF ENGINEERING AND TECHNOLOGY T. M. Palayam, Coimbatore-641 105 (Approved by AICTE, New Delhi and Affiliated to Anna University, Chennai)

Accredited by NAAC, Recognized by UGC with Section 2(f) and 12(B) NBA Accredited UG Courses- Aero, CSE, Mech



### **VOLLEYBALL COURT**







**BASKETBALL COURT** 





# NEHRU INSTITUTE OF ENGINEERING AND TECHNOLOGY T. M. Palayam, Coimbatore-641 105 (Approved by AICTE, New Delhi and Affiliated to Anna University, Chennai)

Accredited by NAAC, Recognized by UGC with Section 2(f) and 12(B) NBA Accredited UG Courses- Aero, CSE, Mech



### **TABLE TENNIS**







**BADMINTON COURT** 







### **CARROM BOARD**







**BOYS GYM** 



















### **GIRLS GYM**













### **SPORTS ROOM**













### CULTURAL ACTIVITIES- PK DAS MEMORIAL AUDITORIUM



### CULTURAL ACTIVITIES- PK DAS MEMORIAL AUDITORIUM







### EXPENDITURE ON SPORTS EQUIPEMENT



|                                                                                     | MONPRO                                                                                                                                                                                                      |               | NO : 33ALMP                                          |                                   |                        |                                             |              |                                 |
|-------------------------------------------------------------------------------------|--------------------------------