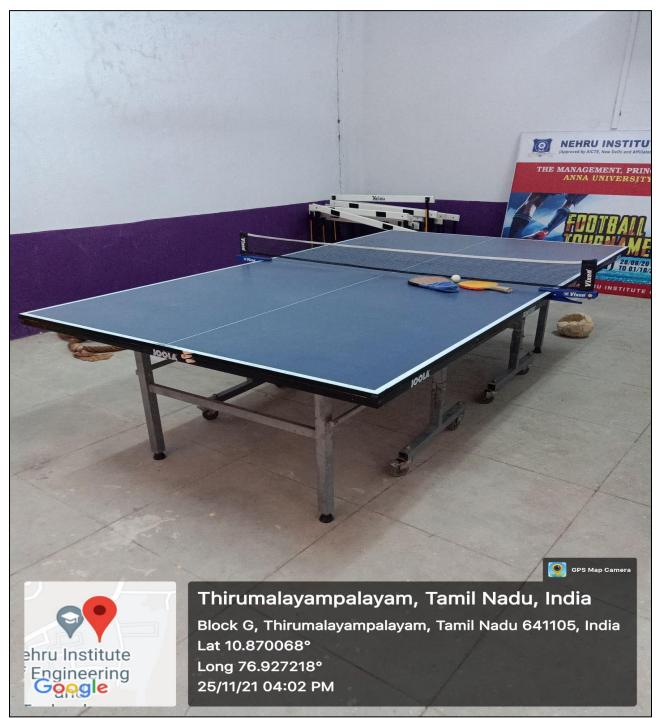

cognized by UGC with Section 2(f) and 12(B) NBA Accredited UG Courses- Aero, CSE, Mech



Activities

### **TABLE 1 - INFRASTRUCTURE AND SPORTS UTILITIES**

### FOOTBALL COURT





# NEHRU INSTITUTE OF ENGINEERING AND TECHNOLOGY T. M. Palayam, Coimbatore-641 105 (Approved by AICTE, New Delhi and Affiliated to Anna University, Chennai)

Accredited by NAAC, Recognized by UGC with Section 2(f) and 12(B) NBA Accredited UG Courses- Aero, CSE, Mech



### **VOLLEYBALL COURT**







**BASKETBALL COURT** 





# NEHRU INSTITUTE OF ENGINEERING AND TECHNOLOGY T. M. Palayam, Coimbatore-641 105 (Approved by AICTE, New Delhi and Affiliated to Anna University, Chennai)

Accredited by NAAC, Recognized by UGC with Section 2(f) and 12(B) NBA Accredited UG Courses- Aero, CSE, Mech



### **TABLE TENNIS**







**BADMINTON COURT** 







### **CARROM BOARD**







**BOYS GYM** 



















### **GIRLS GYM**













### **SPORTS ROOM**













### CULTURAL ACTIVITIES- PK DAS MEMORIAL AUDITORIUM



### CULTURAL ACTIVITIES- PK DAS MEMORIAL AUDITORIUM







### EXPENDITURE ON SPORTS EQUIPEMENT



|                                                                                     | MONPRO                                                                                                                                                                                                      |               | NO : 33ALMP                                          |                                   |                        |                                             |              |