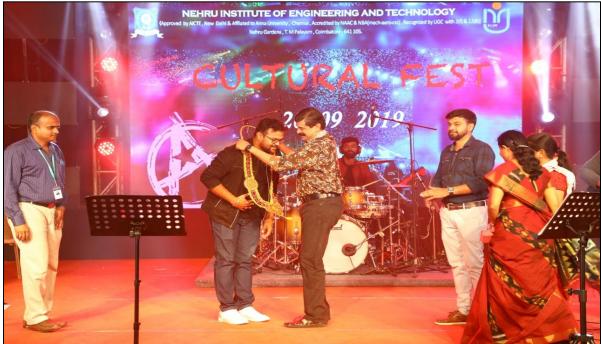

d by AICTE, New Delhi and Affiliated to Anna University, Chennai)

Accredited by NAAC, Recognized by UGC with Section 2(f) and 12(B) NBA Accredited UG Courses- Aero, CSE, Mech



### **VOLLEYBALL COURT**







**BASKETBALL COURT** 





# NEHRU INSTITUTE OF ENGINEERING AND TECHNOLOGY T. M. Palayam, Coimbatore-641 105 (Approved by AICTE, New Delhi and Affiliated to Anna University, Chennai)

Accredited by NAAC, Recognized by UGC with Section 2(f) and 12(B) NBA Accredited UG Courses- Aero, CSE, Mech



### **TABLE TENNIS**







**BADMINTON COURT** 







### **CARROM BOARD**







**BOYS GYM** 



















### **GIRLS GYM**













### **SPORTS ROOM**













### CULTURAL ACTIVITIES- PK DAS MEMORIAL AUDITORIUM



### CULTURAL ACTIVITIES- PK DAS MEMORIAL AUDITORIUM







### EXPENDITURE ON SPORTS EQUIPEMENT



|                                                                                     | MONPRO                                                                                                                                                                                                      |               | NO : 33ALMP                                          |                                   |                        |                                             |              |                                 |
|-------------------------------------------------------------------------------------|------------------------------------------------------------------------------------------------------------------------------------------------------