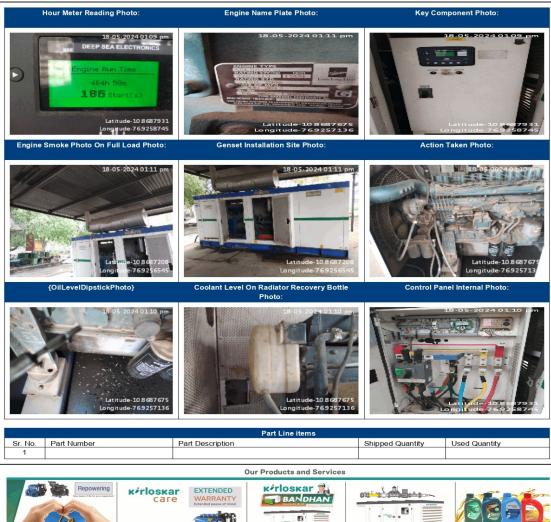

| South                                              | 18.02.2702.12                                                                   | A. S.                              |  |  |  |





(Autonomous)



Approved by AICTE, New Delhi, Recognized by UGC with 2(F) & 12(B) Reaccredited by NAAC "A+", NBA Accredited (UG Courses): AERO, CSE Nehru Gardens, Thirumalayampalayam, Coimbatore – 641 105













Dual Fuel Solutions for Diesel Genera

Dr. P. MANIIARASAN Principal
Nehru Institute of Engg. & Technology
T.M.Palayam, Coimbatore - 641 105.

Page 5 of 5



(Autonomous)



14001:2015&9001:2015 Certified Institution, Affiliated to Anna University, Chennai Approved by AICTE, New Delhi, Recognized by UGC with 2(F) & 12(B) Reaccredited by NAAC "A+", NBA Accredited (UG Courses): AERO, CSE Nehru Gardens, Thirumalayampalayam, Coimbatore – 641 105







### Electronic Field Service Report (eFSR)

| Customer Name :      | NEHRU INSTITUTE OF ENGINEERING AND TECHNOLOGY                                   |                                             |            |  |  |
|----------------------|---------------------------------------------------------------------------------|------------------------