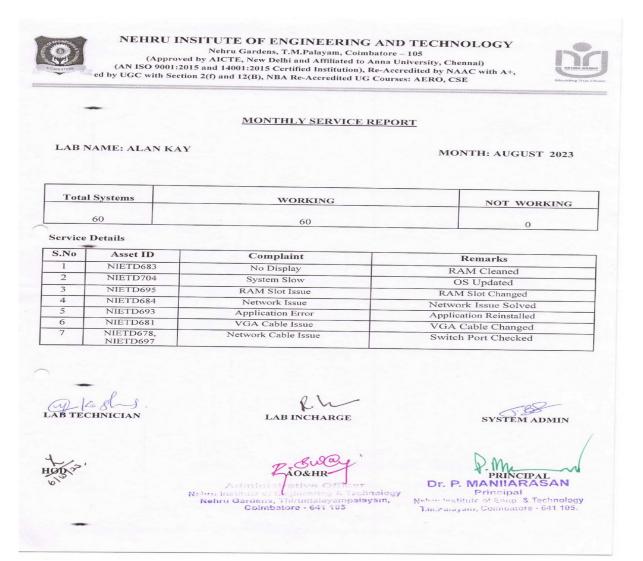

| NEHRU INSTITUTE O  "Nehru Gar.  (Approved by AICTE, )  Department of E | New Delhi and Affiliated to<br>Rectronics and Commun | nbatore-641 105<br>Anna University, Chen<br>ication Engineering | nai) –                  |
|------------------------------------------------------------------------|------------------------------------------------------|-----------------------------------------------------------------|-------------------------|
| Daily Maintenance                                                      | Weekly<br>Maintenance                                | Monthly<br>Maintenance                                          | Semester<br>Maintenance |
| NIET/MW/00/4402<br>Optical lail service                                |                                                      |                                                                 |                         |
| NIET   FL- J   CROLOI                                                  | NIET/E-II                                            |                                                                 |                         |
| 13 NIBT / RC-[1/4/02                                                   | F4/04                                                | NIET/CZ-TI                                                      |                         |
| alla Ruse Deplace                                                      | Function                                             | CRO/62                                                          | NIET/FE-D/              |
| NIBI /RC-D (CRO) 02                                                    | Generals                                             | Serice                                                          | OTIC/01,02              |
| cro Tuling                                                             | Loose .                                              | Serice                                                          |                         |
| BNIRT (MW/OCT (G1/0)                                                   | Connection                                           |                                                                 | optical Trans           |
| Gun poursupply                                                         |                                                      |                                                                 | lcit<br>serviced        |
| chancing butters                                                       | NIET/E-T                                             |                                                                 | 3                       |
| 3 NICTEC-11/FG(01                                                      | NETTE                                                |                                                                 |                         |
| The Ruse Replace                                                       | CRO                                                  |                                                                 |                         |
| NIST / ECTI CRO                                                        | Service                                              |                                                                 | *                       |
| CRO Fuse charge                                                        |                                                      |                                                                 |                         |
| 3 NIET/BC- 2/OCT                                                       |                                                      |                                                                 |                         |
| optical lut service                                                    |                                                      |                                                                 |                         |
| muloimeles/mm                                                          |                                                      |                                                                 | 4                       |
| battery change                                                         | - Ed                                                 | 4.5                                                             | HOD PE                  |