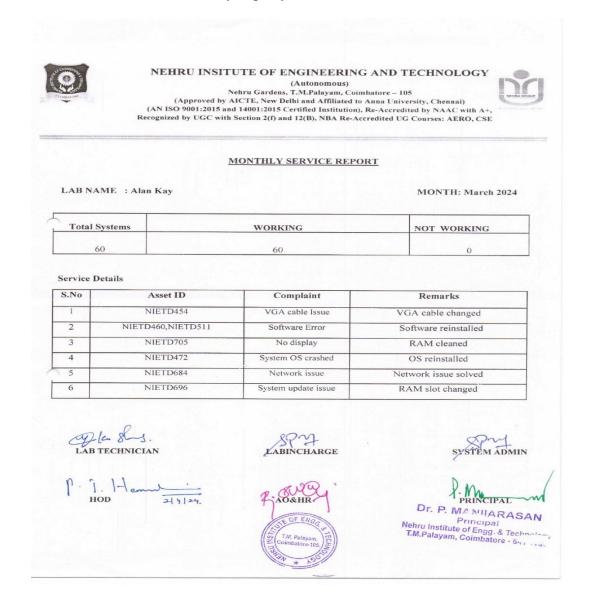

| NEHRU INSTITUTE O  "Nehru Gar.  (Approved by AICTE, )  Department of E | New Delhi and Affiliated to<br>Rectronics and Commun | nbatore-641 105<br>Anna University, Chen<br>ication Engineering | nai) –                  |
|------------------------------------------------------------------------|------------------------------------------------------|-----------------------------------------------------------------|-------------------------|
| Daily Maintenance                                                      | Weekly<br>Maintenance                                | Monthly<br>Maintenance                                          | Semester<br>Maintenance |
| NIET/MW/00/4402<br>Optical lail service                                |                                                      |                                                                 |                         |
| NIET   FL- J   CROLOI                                                  | NIET/E-II                                            |                                                                 |                         |
| 13 NIBT / RC-[1/4/02                                                   | F4/04                                                | NIET/CZ-TI                                                      |                         |
| alla Ruse Deplace                                                      | Function                                             | CRO/62                                                          | NIET/FE-D/              |
| NIBI /RC-D (CRO) 02                                                    | Generals                                             | Serice                                                          | OTIC/01,02              |
| cro Tuling                                                             | Loose .                                              | Serice                                                          |                         |
| BNIRT (MW/OCT (G1/0)                                                   | Connection                                           |                                                                 | optical Trans           |
| Gun poursupply                                                         |                                                      |                                                                 | lcit<br>serviced        |
| chancing butters                                                       | NIET/E-T                                             |                                                                 | 3                       |
| 3 NICTEC-11/FG(01                                                      | NETTE                                                |                                                                 |                         |
| The Ruse Replace                                                       | CRO                                                  |                                                                 |                         |
| NIST / ECTI CRO                                                        | Service                                              |                                                                 | *                       |
| CRO Fuse charge                                                        |                                                      |                                                                 |                         |
| 3 NIET/BC- 2/OCT                                                       |                                                      |                                                                 |                         |
| optical lut service                                                    |                                                      |                                                                 |                         |
| muloimeles/mm                                                          |                                                      |                                                                 | 4                       |
| battery change                                                         | - Ed                                                 | 4.5                                                             | HOD PE                  |