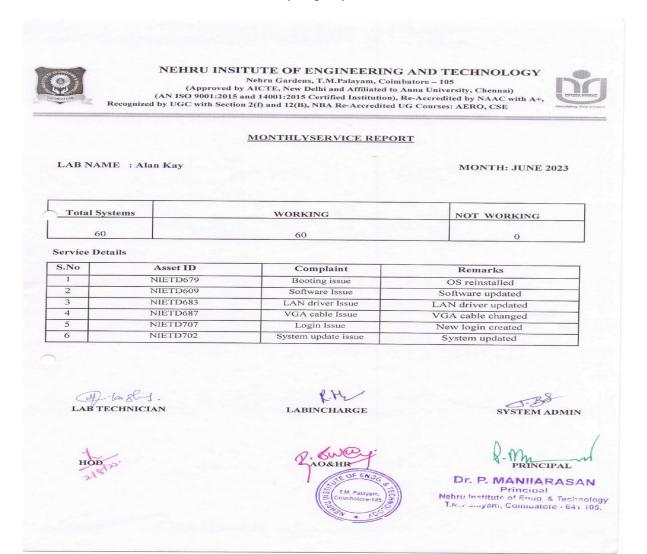

# Procedure for maintaining and Utilizing Academic facility

14001:2015&9001:2015 Certified Institution, Affiliated to Anna University, Chennai Approved by AICTE, New Delhi, Recognized by UGC with 2(F) & 12(B) Reaccredited by NAAC "A+", NBA Accredited (UG Courses): AERO, CSE Nehru Gardens, Thirumalayampalayam, Coimbatore – 641 105