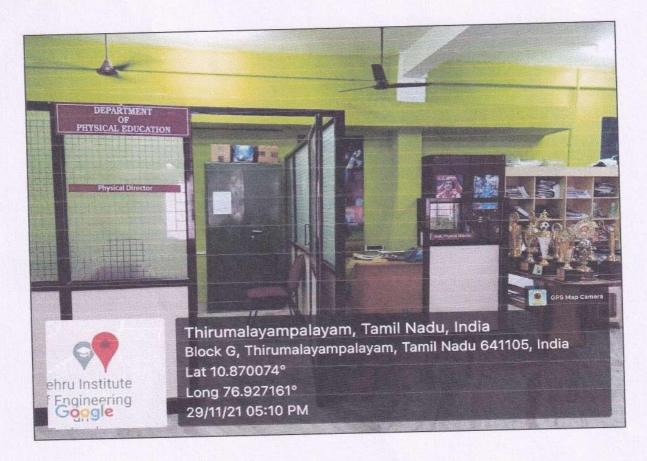

#### SPORTS ROOM

NIET/NAAC / CRITERIA4/ 4.1.2

Dr. P. MANIIARASAN
Principal
Nehru Institute of Engg. & Technology
FM.Palayam, Coimbatore - 641 105

An ISO 9001:2015 &14001:2015Certified Institution, Affiliated to Anna University, Chennai Approved by AICTE, New Delhi, Recognized by UGC with 2(f) & 12(B) Reaccredited by NAAC "A+", NBA Accredited UG Courses: AERO&CSE Nehru Gardens, Thirumalayampalayam, Coimbatore – 641 105.

NIET/NAAC / CRITERIA4/ 4.1.2

Dr. P. MANIIARASAN
Principal
Nehru Institute of Engg. & Technology
FM. Palayam, Coimbatore - 641 10

An ISO 9001:2015 &14001:2015Certified Institution, Affiliated to Anna University, Chennai Approved by AICTE, New Delhi, Recognized by UGC with 2(f) & 12(B) Reaccredited by NAAC "A+", NBA Accredited UG Courses: AERO&CSE Nehru Gardens, Thirumalayampalayam, Coimbatore – 641 105.