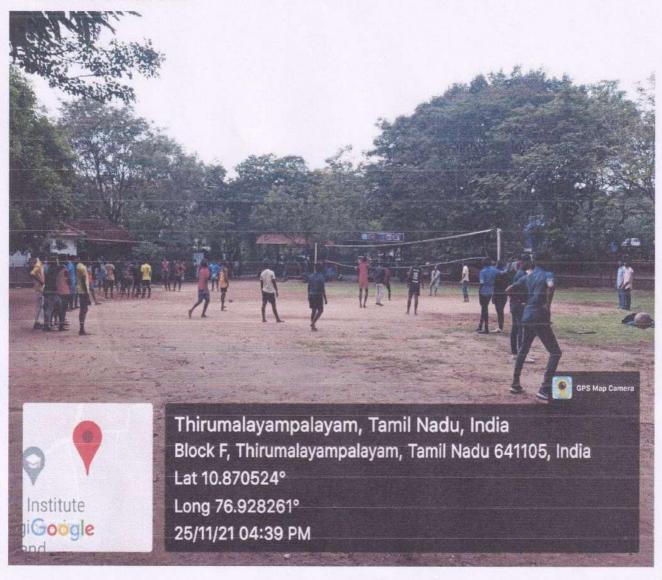

#### **VOLLEYBALLCOURT**

NIET/NAAC / CRITERIA4/ 4.1.2

Dr. P. MANIIARASAN

Nehru Institute of Engg. & Technology F.M. Palayam, Coimbatore - 641 10?

An ISO 9001:2015 &14001:2015 Certified Institution, Affiliated to Anna University, Chennai Approved by AICTE, New Delhi, Recognized by UGC with 2(f) & 12(B) Reaccredited by NAAC "A+", NBA Accredited UG Courses: AERO&CSE Nehru Gardens, Thirumalayampalayam, Coimbatore – 641 105.