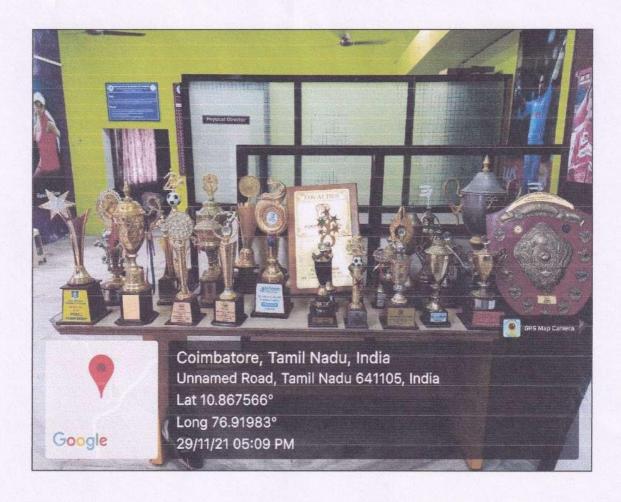

#### SPORTS ROOM

NIET/NAAC / CRITERIA4/ 4.1.2

Dr. P. MANIIARASAN
Principal
Nehru Institute of Engg. & Technology
FM.Palayam, Coimbatore - 641 105

An ISO 9001:2015 &14001:2015Certified Institution, Affiliated to Anna University, Chennai Approved by AICTE, New Delhi, Recognized by UGC with 2(f) & 12(B) Reaccredited by NAAC "A+", NBA Accredited UG Courses: AERO&CSE Nehru Gardens, Thirumalayampalayam, Coimbatore – 641 105.

NIET/NAAC / CRITERIA4/ 4.1.2

Dr. P. MANIIARASAN
Principal
Nehru Institute of Engg. & Technology
FM. Palayam, Coimbatore - 641 10

An ISO 9001:2015 &14001:2015Certified Institution, Affiliated to Anna University, Chennai Approved by AICTE, New Delhi, Recognized by UGC with 2(f) & 12(B) Reaccredited by NAAC "A+", NBA Accredited UG Courses: AERO&CSE Nehru Gardens, Thirumalayampalayam, Coimbatore – 641 105.