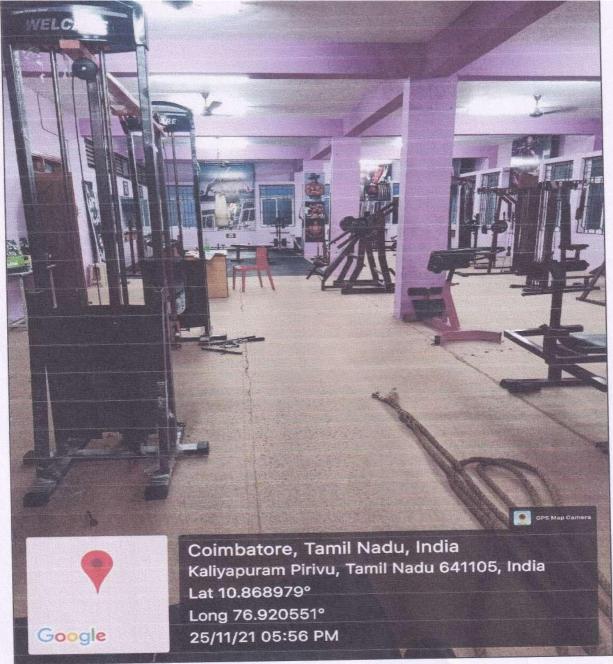

#### GIRLSGYM

NIET/NAAC / CRITERIA4/ 4.1.2

Dr. P. MANIIARASAN Principal

Nehru Institute of Engg. & Technology FM Palayam, Coimbatore - 641 105

An ISO 9001:2015 &14001:2015Certified Institution, Affiliated to Anna University, Chennai Approved by AICTE, New Delhi, Recognized by UGC with 2(f) & 12(B) Reaccredited by NAAC "A+", NBA Accredited UG Courses: AERO&CSE Nehru Gardens, Thirumalayampalayam, Coimbatore – 641 105.