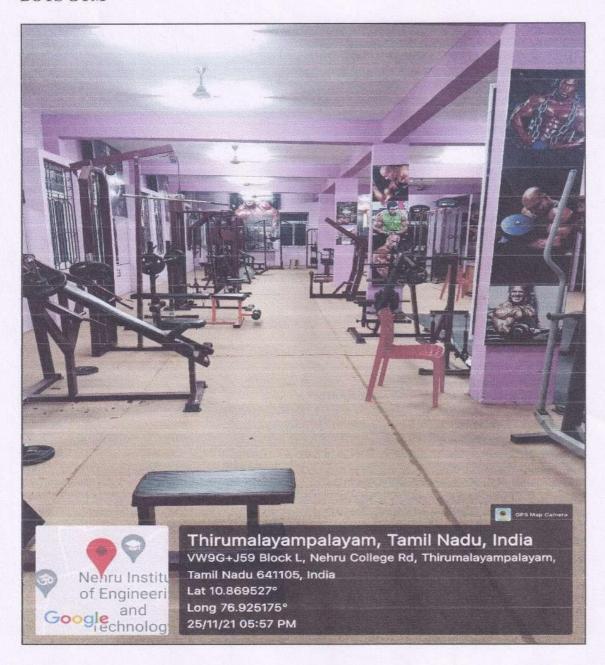

#### **BOYS GYM**

NIET/NAAC / CRITERIA4/ 4.1.2

An ISO 9001:2015 &14001:2015Certified Institution, Affiliated to Anna University, Chennai Approved by AICTE, New Delhi, Recognized by UGC with 2(f) & 12(B) Reaccredited by NAAC "A+", NBA Accredited UG Courses: AERO&CSE Nehru Gardens, Thirumalayampalayam, Coimbatore – 641 105.