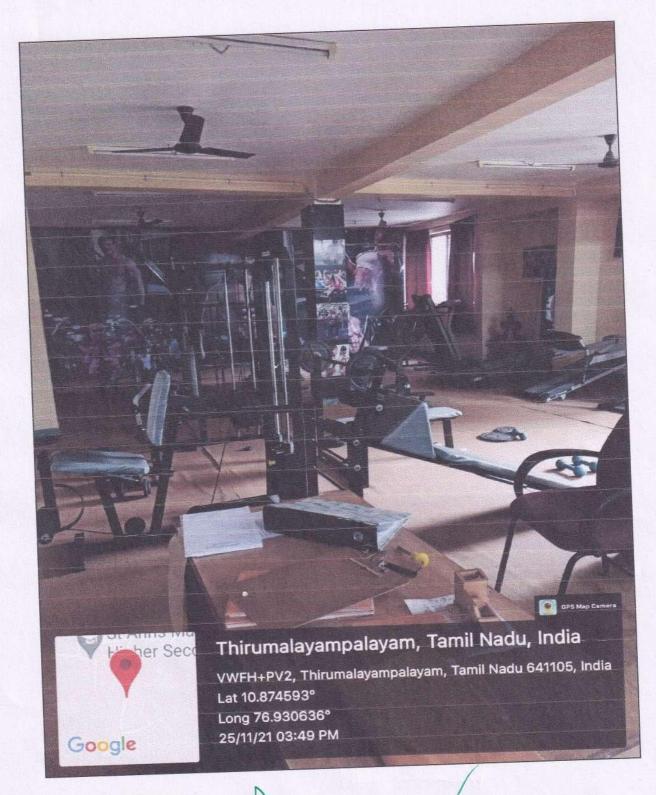

#### **BOYS GYM**

NIET/NAAC / CRITERIA4/ 4.1.2

An ISO 9001:2015 &14001:2015Certified Institution, Affiliated to Anna University, Chennai Approved by AICTE, New Delhi, Recognized by UGC with 2(f) & 12(B) Reaccredited by NAAC "A+", NBA Accredited UG Courses: AERO&CSE Nehru Gardens, Thirumalayampalayam, Coimbatore – 641 105.

NIET/NAAC / CRITERIA4/ 4.1.2

P. Mr.

Page | 10

Dr. P. MANIIARASAN
Principal
Nehru Institute of Engg. & Technology
LM.Palayam, Coimbatore - 641 106

An ISO 9001:2015 &14001:2015Certified Institution, Affiliated to Anna University, Chennai Approved by AICTE, New Delhi, Recognized by UGC with 2(f) & 12(B) Reaccredited by NAAC "A+", NBA Accredited UG Courses: AERO&CSE Nehru Gardens, Thirumalayampalayam, Coimbatore – 641 105.