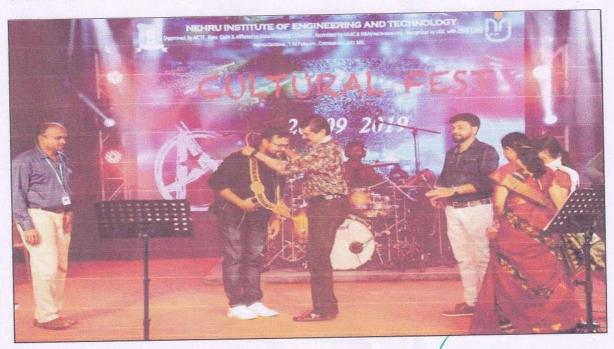

#### **Cultural Events**

NIET / NAAC / CRITERIA 4 / 4.1.2

Dr. P. MANIIARASAN Principal

Nehru Institute of Engg. & Technology

M Palayam, Coimbatore - 641 304

An ISO 9001:2015 &14001:2015Certified Institution, Affiliated to Anna University, Chennai Approved by AICTE, New Delhi, Recognized by UGC with 2(f) & 12(B) Reaccredited by NAAC "A+", NBA Accredited UG Courses: AERO&CSE Nehru Gardens, Thirumalayampalayam, Coimbatore – 641 105.

#### **Cultural Events**

NIET / NAAC / CRITERIA 4 / 4.1.2

Principal
Nehru Institute of Engg. & Technology
M. Palayam, Coimbatore - 641 15

An ISO 9001:2015 &14001:2015Certified Institution, Affiliated to Anna University, Chennai Approved by AICTE, New Delhi, Recognized by UGC with 2(f) & 12(B) Reaccredited by NAAC "A+", NBA Accredited UG Courses: AERO&CSE Nehru Gardens, Thirumalayampalayam, Coimbatore – 641 105.

#### Cultural Events

NIET / NAAC / CRITERIA 4 / 4.1.2

Dr. P. MANIIARASAN Principal

Nehru Institute of Engg. & Technology M.Palayam, Coimbatore - 641 10

An ISO 9001:2015 &14001:2015Certified Institution, Affiliated to Anna University, Chennai Approved by AICTE, New Delhi, Recognized by UGC with 2(f) & 12(B) Reaccredited by NAAC "A+", NBA Accredited UG Courses: AERO&CSE Nehru Gardens, Thirumalayampalayam, Coimbatore – 641 105.