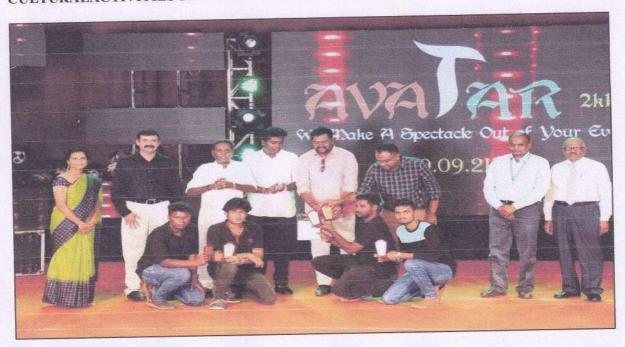

#### **Cultural Events**

NIET / NAAC / CRITERIA 4 / 4.1.2

Dr. P. MANIIARASAN Principal

Nehru Institute of Engg. & Technology

M Palayam, Coimbatore - 641 304

An ISO 9001:2015 &14001:2015Certified Institution, Affiliated to Anna University, Chennai Approved by AICTE, New Delhi, Recognized by UGC with 2(f) & 12(B) Reaccredited by NAAC "A+", NBA Accredited UG Courses: AERO&CSE Nehru Gardens, Thirumalayampalayam, Coimbatore – 641 105.