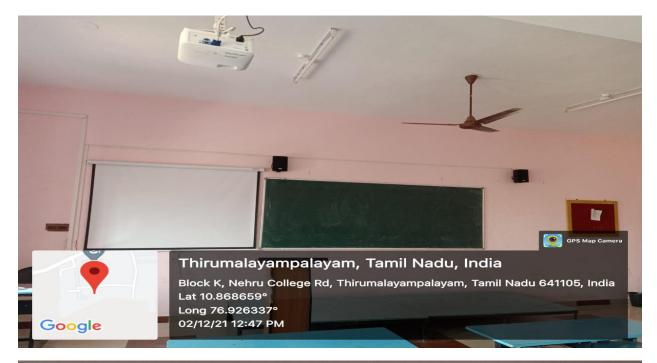

#### **III-YEAR-B ROOM NUMBER: 409**

Dr.A.P.J. ABDUL KALAM BLOCK

T. M. Palayam, Coimbatore-641 105 (Approved by AICTE, New Delhi and Affiliated to Anna University, Chenna

Accredited by NAAC, Recognized by UGC under Section 2(f) and 12(B) NBA Accredited UG Courses: AERO, CSE, MECH