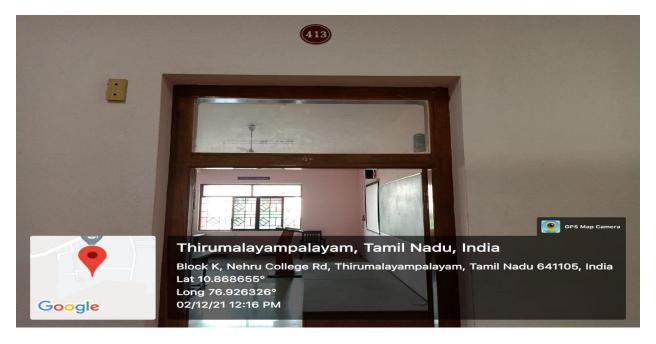

Accredited by NAAC, Recognized by UGC under Section 2(f) and 12(B) NBA Accredited UG Courses: AERO, CSE, MECH

### DEPARTMENT OF AERONAUTICAL ENGINEERING

III YEAR-A ROOM NUMBER: 413

Dr.A.P.J. ABDUL KALAM BLOCK DEPARTMENT OF AERONAUTICAL ENGINEERING

T. M. Palayam, Coimbatore-641 105 (Approved by AICTE, New Delhi and Affiliated to Anna University, Chenna