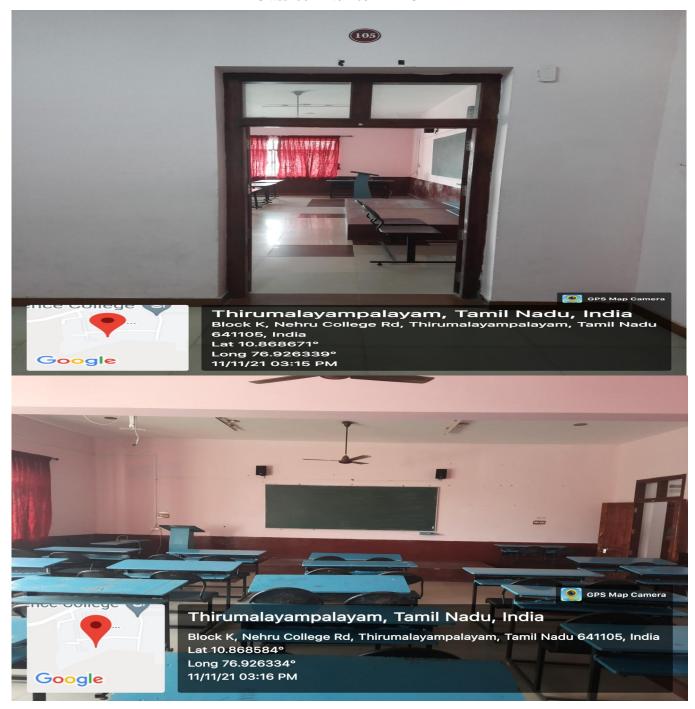

#### Classroom No-105 III ECE A

Dr. A.P.J.ADBULKALAM BLOCK DEPARTMENT OF ELECTRONICS AND COMMUNICATION ENGINEERING

Accredited by NAAC, Recognized by UGC under Section 2(f) and 12(B) NBA Accredited UG Courses: AERO, CSE, MECH