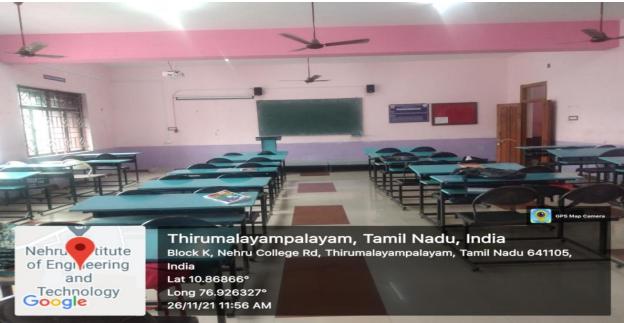

Accredited by NAAC, Recognized by UGC under Section 2(f) and 12(B) NBA Accredited UG Courses: AERO, CSE, MECH

RAMANUJAN BLOCK DEPARTMENT OF ELECTRICAL AND ELECTRONICS ENGINEERING **II YEAR ROOM NUMBER: 310** 

Accredited by NAAC, Recognized by UGC under Section 2(f) and 12(B) NBA Accredited UG Courses: AERO, CSE, MECH

RAMANUJAN BLOCK DEPARTMENT OF ELECTRICAL AND ELECTRONICS ENGINEERING **III YEAR ROOM NUMBER: 305** 