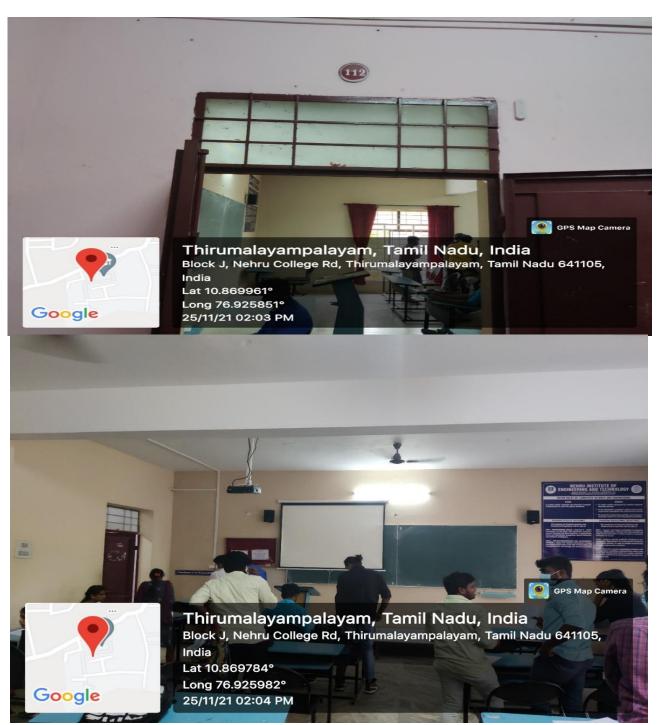

Accredited by NAAC, Recognized by UGC under Section 2(f) and 12(B) NBA Accredited UG Courses: AERO, CSE, MECH

RAMANUJAN BLOCK DEPARTMENT OF COMPUTER SCIENCE AND ENGINEERING **II YEAR ROOM NUMBER: 112** 

T. M. Palayam, Coimbatore-641 105 (Approved by AICTE, New Delhi and Affiliated to Anna University, Chenna

Accredited by NAAC, Recognized by UGC under Section 2(f) and 12(B) NBA Accredited UG Courses: AERO, CSE, MECH

## RAMANUJAN BLOCK DEPARTMENT OF COMPUTER SCIENCE AND ENGINEERING **III YEAR ROOM NUMBER: 113**

T. M. Palayam, Coimbatore-641 105 (Approved by AICTE, New Delhi and Affiliated to Anna University, Chenna

Accredited by NAAC, Recognized by UGC under Section 2(f) and 12(B) NBA Accredited UG Courses: AERO, CSE, MECH