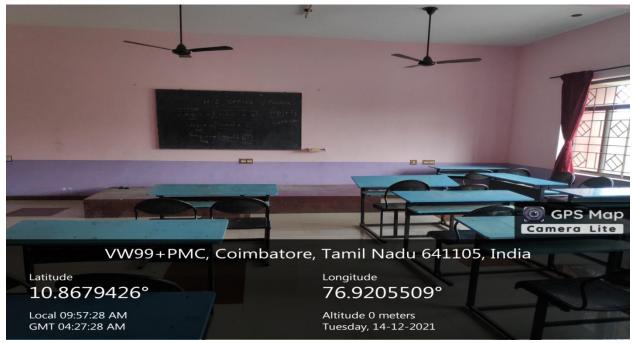

#### Classroom 109- I M.E(CS) Class room

#### Dr. A.P.J.ADBULKALAM BLOCK

DEPARTMENT OF ELECTRONICS AND COMMUNICATION ENGINEERING

Room No - 108 II ME (CS) Class Room

T. M. Palayam, Coimbatore-641 105 (Approved by AICTE, New Delhi and Affiliated to Anna University, Chenna