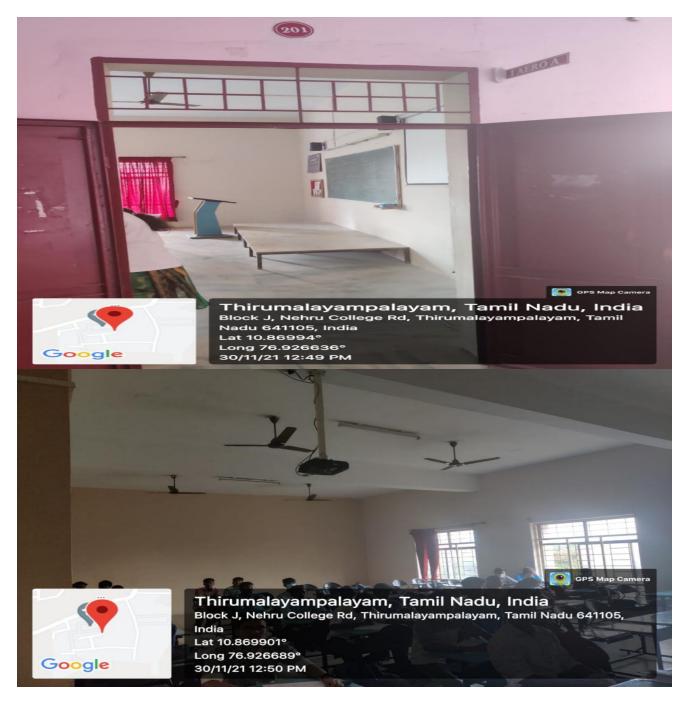

Accredited by NAAC, Recognized by UGC under Section 2(f) and 12(B) NBA Accredited UG Courses: AERO, CSE, MECH

RAMANUJAN BLOCK DEPARTMENT OF SCIENCE AND HUMANITIES I YEAR -AERO A ROOM NUMBER: 201

T. M. Palayam, Coimbatore-641 105 (Approved by AICTE, New Delhi and Affiliated to Anna University, Chenna