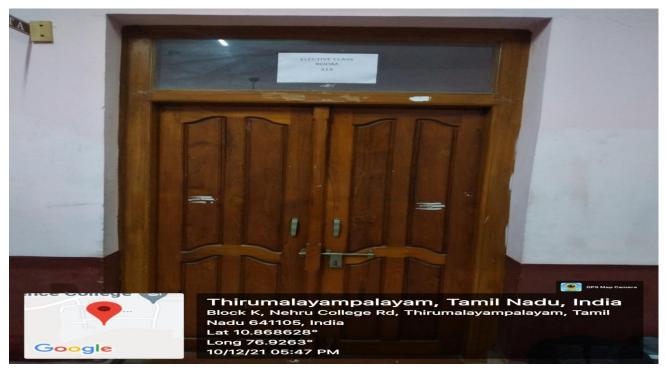

#### Dr. APJ.ADBULKALAM BLOCK DEPARTMENT OF MECHATRONICS ENGINEERING **ELECTIVE HALL ROOM NUMBER: 313**

T. M. Palayam, Coimbatore-641 105 (Approved by AICTE, New Delhi and Affiliated to Anna University, Chenna