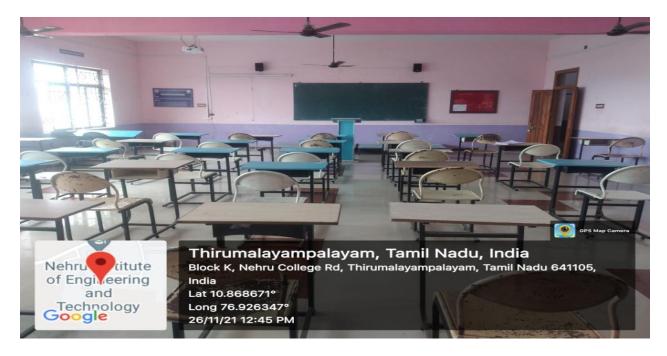

### RAMANUJAN BLOCK

DEPARTMENT OF ELECTRICAL AND ELECTRONICS ENGINEERING IV YEAR ROOM NUMBER: 308

Accredited by NAAC, Recognized by UGC under Section 2(f) and 12(B) NBA Accredited UG Courses: AERO, CSE, MECH