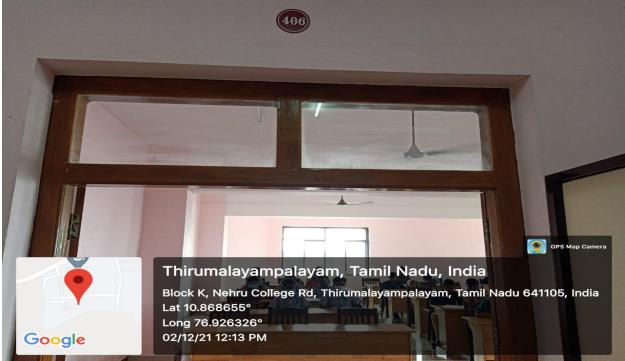

Accredited by NAAC, Recognized by UGC under Section 2(f) and 12(B) NBA Accredited UG Courses: AERO, CSE, MECH

#### **IV-YEAR-B CLASS ROOM NUMBER: 406**

## Dr.A.P.J. ABDUL KALAM BLOCK

DEPARTMENT AERONAUTICAL ENGINEERING

Accredited by NAAC, Recognized by UGC under Section 2(f) and 12(B) NBA Accredited UG Courses: AERO, CSE, MECH