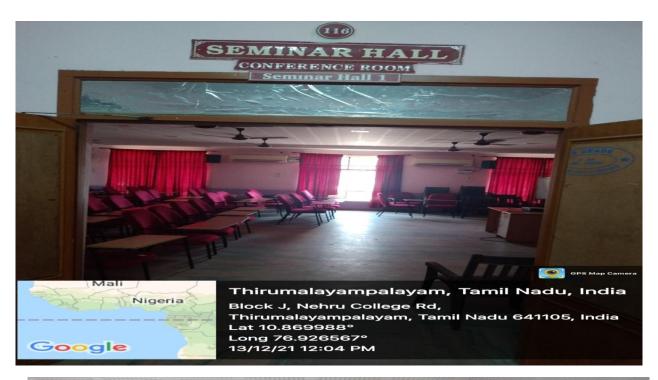

#### RAMANUJAN BLOCK

DEPARTMENT OF MASTER OF BUSINESS ADMINISTRATION Seminar Hall , Room No. 116