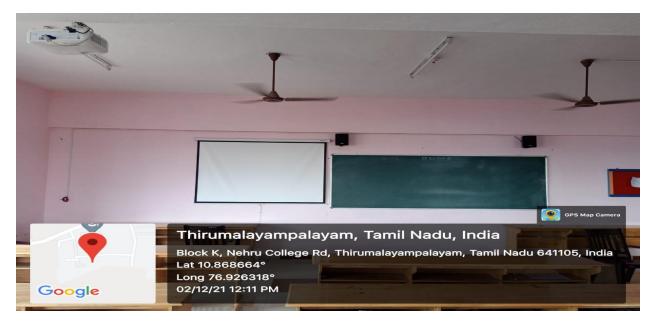

#### DEPARTMENT AERONAUTICAL ENGINEERING

**IV-YEAR-A CLASS ROOM NUMBER: 405** 

Dr.A.P.J. ABDUL KALAM BLOCK

DEPARTMENT AERONAUTICAL ENGINEERING

T. M. Palayam, Coimbatore-641 105 (Approved by AICTE, New Delhi and Affiliated to Anna University, Chenna

Accredited by NAAC, Recognized by UGC under Section 2(f) and 12(B) NBA Accredited UG Courses: AERO, CSE, MECH