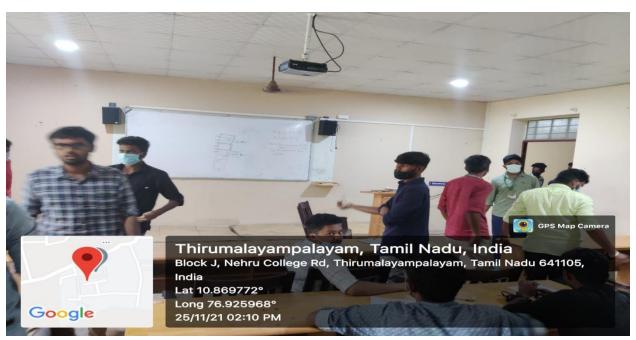

Accredited by NAAC, Recognized by UGC under Section 2(f) and 12(B) NBA Accredited UG Courses: AERO, CSE, MECH

RAMANUJAN BLOCK DEPARTMENT OF COMPUTER SCIENCE AND ENGINEERING **II YEAR ROOM NUMBER: 112** 

T. M. Palayam, Coimbatore-641 105 (Approved by AICTE, New Delhi and Affiliated to Anna University, Chenna

Accredited by NAAC, Recognized by UGC under Section 2(f) and 12(B) NBA Accredited UG Courses: AERO, CSE, MECH