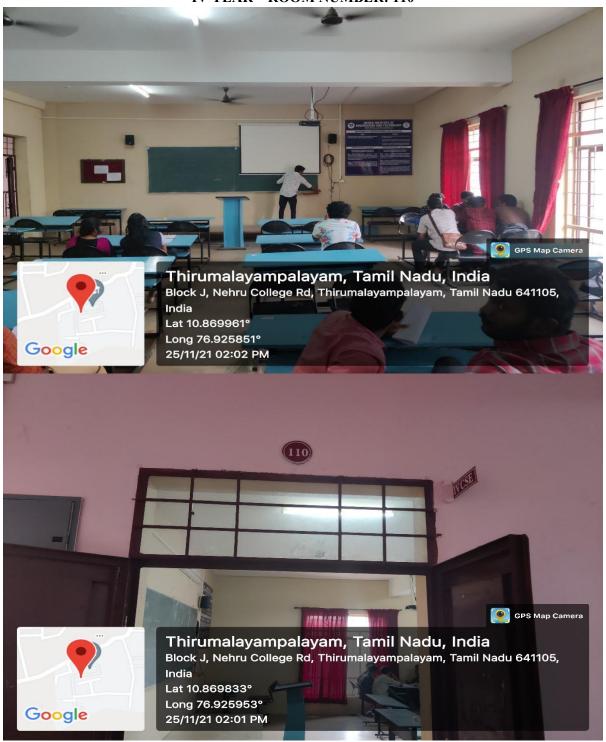

#### **SEMINAR HALL ROOM NUMBER: 111**

### RAMANUJAN BLOCK

T. M. Palayam, Coimbatore-641 105 (Approved by AICTE, New Delhi and Affiliated to Anna University, Chenna

Accredited by NAAC, Recognized by UGC under Section 2(f) and 12(B) NBA Accredited UG Courses: AERO, CSE, MECH