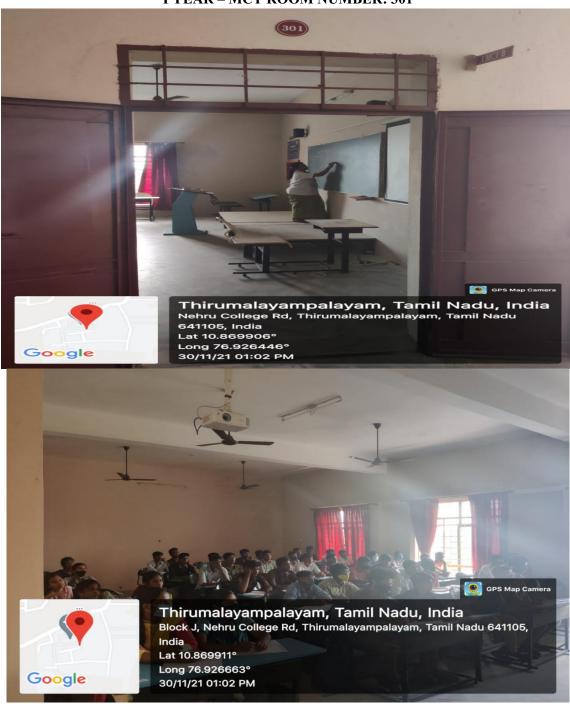

Anna University, Chenna

Accredited by NAAC, Recognized by UGC under Section 2(f) and 12(B) NBA Accredited UG Courses: AERO, CSE, MECH

#### DEPARTMENT OF SCIENCE AND HUMANITIES I YEAR - CSBS ROOM NUMBER: 214





T. M. Palayam, Coimbatore-641 105 (Approved by AICTE, New Delhi and Affiliated to Anna University, Chenna

Accredited by NAAC, Recognized by UGC under Section 2(f) and 12(B) NBA Accredited UG Courses: AERO, CSE, MECH

#### DEPARTMENT OF SCIENCE AND HUMANITIES I YEAR -CSE ROOM NUMBER: 202





T. M. Palayam, Coimbatore-641 105 (Approved by AICTE, New Delhi and Affiliated to Anna University, Chenna

Accredited by NAAC, Recognized by UGC under Section 2(f) and 12(B) NBA Accredited UG Courses: AERO, CSE, MECH

#### DEPARTMENT OF SCIENCE AND HUMANITIES I YEAR - MCT ROOM NUMBER: 301



#### RAMANUJAN BLOCK **DEPARTMENT OF SCIENCE AND HUMANITIES**



T. M. Palayam, Coimbatore-641 105 (Approved by AICTE, New Delhi and Affiliated to Anna University, Chenna

Accredited by NAAC, Recognized by UGC under Section 2(f) and 12(B) NBA Accredited UG Courses: AERO, CSE, MECH

#### I YEAR - EEE ROOM NUMBER: 302





#### RAMANUJAN BLOCK **DEPARTMENT OF SCIENCE AND HUMANITIES** I YEAR – MECH ROOM NUMBER: 209



T. M. Palayam, Coimbatore-641 105 (Approved by AICTE, New Delhi and Affiliated to Anna University, Chenna

Accredited by NAAC, Recognized by UGC under Section 2(f) and 12(B) NBA Accredited UG Courses: AERO, CSE, MECH





#### RAMANUJAN BLOCK DEPARTMENT OF SCIENCE AND HUMANITIES I YEAR – ECE A ROOM NUMBER: 311



T. M. Palayam, Coimbatore-641 105 (Approved by AICTE, New Delhi