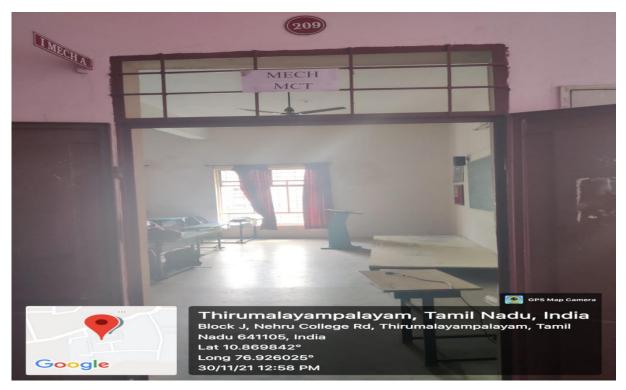

#### RAMANUJAN BLOCK **DEPARTMENT OF SCIENCE AND HUMANITIES** I YEAR – MECH ROOM NUMBER: 209

T. M. Palayam, Coimbatore-641 105 (Approved by AICTE, New Delhi and Affiliated to Anna University, Chenna

Accredited by NAAC, Recognized by UGC under Section 2(f) and 12(B) NBA Accredited UG Courses: AERO, CSE, MECH