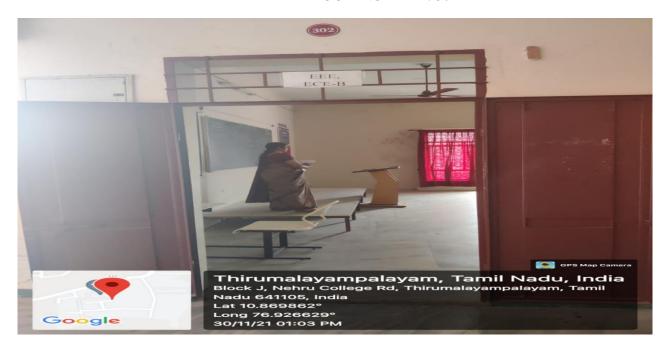

Accredited by NAAC, Recognized by UGC under Section 2(f) and 12(B) NBA Accredited UG Courses: AERO, CSE, MECH

#### DEPARTMENT OF SCIENCE AND HUMANITIES I YEAR -CSE ROOM NUMBER: 202





T. M. Palayam, Coimbatore-641 105 (Approved by AICTE, New Delhi and Affiliated to Anna University, Chenna

Accredited by NAAC, Recognized by UGC under Section 2(f) and 12(B) NBA Accredited UG Courses: AERO, CSE, MECH

#### DEPARTMENT OF SCIENCE AND HUMANITIES I YEAR - MCT ROOM NUMBER: 301



#### RAMANUJAN BLOCK **DEPARTMENT OF SCIENCE AND HUMANITIES**



T. M. Palayam, Coimbatore-641 105 (Approved by AICTE, New Delhi and Affiliated to Anna University, Chenna

Accredited by NAAC, Recognized by UGC under Section 2(f) and 12(B) NBA Accredited UG Courses: AERO, CSE, MECH

#### I YEAR - EEE ROOM NUMBER: 302





#### RAMANUJAN BLOCK **DEPARTMENT OF SCIENCE AND HUMANITIES** I YEAR – MECH ROOM NUMBER: 209



T. M. Palayam, Coimbatore-641 105 (Approved by AICTE, New Delhi and Affiliated to Anna University, Chenna

Accredited by NAAC, Recognized by UGC under Section 2(f) and 12(B) NBA Accredited UG Courses: AERO, CSE, MECH





#### RAMANUJAN BLOCK DEPARTMENT OF SCIENCE AND HUMANITIES I YEAR – ECE A ROOM NUMBER: 311



T. M. Palayam, Coimbatore-641 105 (Approved by AICTE, New Delhi and Affiliated to Anna University, Chenna

Accredited by NAAC, Recognized by UGC under Section 2(f) and 12(B) NBA Accredited UG Courses: AERO, CSE, MECH





#### RAMANUJAN BLOCK **DEPARTMENT OF SCIENCE AND HUMANITIES** I YEAR – ECE B ROOM NO: 312



T. M. Palayam, Coimbatore-641 105 (Approved by AICTE, New Delhi and Af